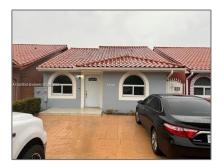

# **Residential Lease For Rent**

1,284 Sqft - 5890 W 20th L<br/>n#0, Hialeah, Florida 33016

## Basic **Details**

| Property Type:  | <b>Residential Lease</b> |  |
|-----------------|--------------------------|--|
| Listing Type:   | For Rent                 |  |
| Listing ID:     | A11447515                |  |
| Price:          | \$3,500                  |  |
| Bedrooms:       | 3                        |  |
| Bathrooms:      | 2                        |  |
| Square Footage: | 1,284 Sqft               |  |
| Year Built:     | 1986                     |  |
| Lot Area:       | 3,240 Sqft               |  |