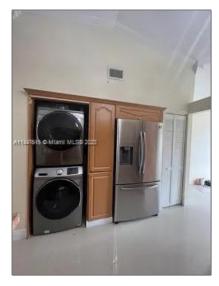

# **Residential Lease For Rent**

1,284 Sqft - 5890 W 20th L<br/>n#0, Hialeah, Florida 33016

## Basic **Details**

| Property Type:  | <b>Residential Lease</b> |  |
|-----------------|--------------------------|--|
| Listing Type:   | For Rent                 |  |
| Listing ID:     | A11447515                |  |
| Price:          | \$3,500                  |  |
| Bedrooms:       | 3                        |  |
| Bathrooms:      | 2                        |  |
| Square Footage: | 1,284 Sqft               |  |
| Year Built:     | 1986                     |  |
| Lot Area:       | 3,240 Sqft               |  |