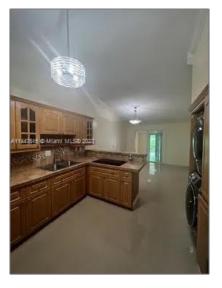

# **Residential Lease For Rent**

1,284 Sqft - 5890 W 20th L<br/>n#0, Hialeah, Florida 33016

## Basic **Details**

| Property Type:  | <b>Residential Lease</b> |  |
|-----------------|--------------------------|--|
| Listing Type:   | For Rent                 |  |
| Listing ID:     | A11447515                |  |
| Price:          | \$3,500                  |  |
| Bedrooms:       | 3                        |  |
| Bathrooms:      | 2                        |  |
| Square Footage: | 1,284 Sqft               |  |
| Year Built:     | 1986                     |  |
| Lot Area:       | 3,240 Sqft               |  |