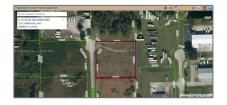

## Address Map

| Property Type: | <b>Commercial Land</b> |
|----------------|------------------------|
| Listing Type:  | For Sale               |
| Listing ID:    | A11447502              |
| Price:         | \$150,000              |
| Lot Area:      | 42,883 Sqft            |

| Country:       | US                          |
|----------------|-----------------------------|
| State:         | FL                          |
| County:        | Highlands County            |
| City:          | Sebring                     |
| Zipcode:       | 33876                       |
| Street:        | 225 Commercial<br>Way       |
| Building Name: | Sebring East Indust<br>Park |
| Floor Number:  | 0                           |
| Longitude:     | W82° 37' 46''               |
| Latitude:      | N27° 26' 11''               |
|                |                             |