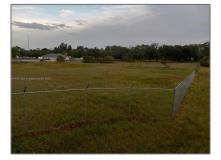

## **Commercial Land For Sale**

- 225 Commercial Way, Sebring, Florida 33876

## Address Map

| Property Type: | <b>Commercial Land</b> |
|----------------|------------------------|
| Listing Type:  | For Sale               |
| Listing ID:    | A11447502              |
| Price:         | \$150,000              |
| Lot Area:      | 42,883 Sqft            |