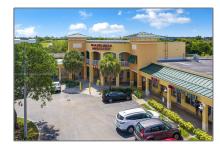

## Commercial Sale For Sale

- 15260 SW 280th # 202, Homestead, Florida 33032

## Address Map

| Country:       | US                       |  |
|----------------|--------------------------|--|
| State:         | FL                       |  |
| County:        | <b>Miami-Dade County</b> |  |
| City:          | Homestead                |  |
| Zipcode:       | 33032                    |  |
| Street:        | 15260 SW 280th #<br>202  |  |
| Building Name: | Royal Gate Plaza         |  |
| Floor Number:  | 0                        |  |
| Longitude:     | W81° 33' 42.6''          |  |
| Latitude:      | N25° 30' 21.8''          |  |