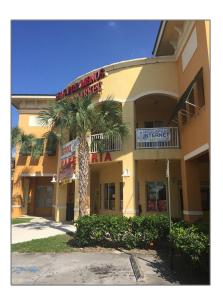

## Commercial Sale For Sale

- 15260 SW 280th # 202, Homestead, Florida 33032

## Address Map

| Country:       | US                       |  |
|----------------|--------------------------|--|
| State:         | FL                       |  |
| County:        | <b>Miami-Dade County</b> |  |
| City:          | Homestead                |  |
| Zipcode:       | 33032                    |  |
| Street:        | 15260 SW 280th #<br>202  |  |
| Building Name: | Royal Gate Plaza         |  |
| Floor Number:  | 0                        |  |
| Longitude:     | W81° 33' 42.6''          |  |
| Latitude:      | N25° 30' 21.8''          |  |