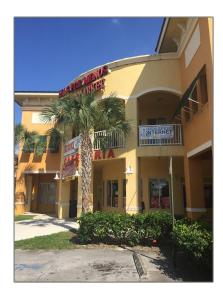

## Commercial Sale For Sale

- 15260 SW 280th # 203, Homestead, Florida 33032

## Address Map

| Country:       | US                       |  |
|----------------|--------------------------|--|
| State:         | FL                       |  |
| County:        | <b>Miami-Dade County</b> |  |
| City:          | Homestead                |  |
| Zipcode:       | 33032                    |  |
| Street:        | 15260 SW 280th #<br>203  |  |
| Building Name: | Royal Gate Plaza         |  |
| Floor Number:  | 0                        |  |
| Longitude:     | W81° 33' 42.6''          |  |
| Latitude:      | N25° 30' 21.8''          |  |