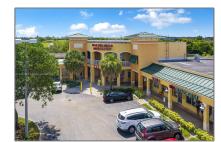

## Commercial Sale For Sale

- 15260 SW 280th # 203, Homestead, Florida 33032

## Address Map

| Country:       | US                       |  |
|----------------|--------------------------|--|
| State:         | FL                       |  |
| County:        | <b>Miami-Dade County</b> |  |
| City:          | Homestead                |  |
| Zipcode:       | 33032                    |  |
| Street:        | 15260 SW 280th #<br>203  |  |
| Building Name: | Royal Gate Plaza         |  |
| Floor Number:  | 0                        |  |
| Longitude:     | W81° 33' 42.6''          |  |
| Latitude:      | N25° 30' 21.8''          |  |