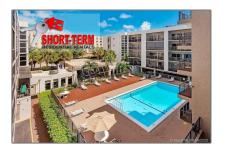

### Features

| $\checkmark$ | Swimming Pool: | Heated       |
|--------------|----------------|--------------|
| $\checkmark$ | View:          | Pool         |
| $\checkmark$ | Patio:         | Open Balcony |
|              | Furnished:     | Furnished    |