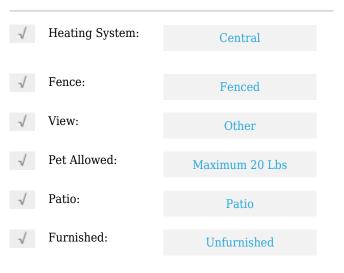

# **Residential Lease For Rent**

1,546 Sqft - 16891 SW 92nd Ct # 0, Palmetto Bay, Florida 33157





## **Basic Details**

| Property Type:  | <b>Residential Lease</b> |  |
|-----------------|--------------------------|--|
| Listing Type:   | For Rent                 |  |
| Listing ID:     | A11447574                |  |
| Price:          | \$3,000                  |  |
| Bedrooms:       | 3                        |  |
| Bathrooms:      | 2                        |  |
| Square Footage: | 1,546 Sqft               |  |
| Year Built:     | 1983                     |  |
| Lot Area:       | 5,526 Sqft               |  |

#### Features



## Address Map

| Country: | US                |
|----------|-------------------|
| State:   | FL                |
| County:  | Miami-Dade County |
| City:    | Palmetto Bay      |
| Zipcode: | 33157             |

| Street:        | 16891 SW 92nd Ct<br># 0 |  |
|----------------|-------------------------|--|
| Building Name: | ELYSIAN GARDENS         |  |
| Floor Number:  | 0                       |  |
| Longitude:     | W81° 39' 29.9''         |  |
| Latitude:      | N25° 36' 49.2''         |  |

# Agent Info



Daniel Lombardi ☎ (305) 695-1600 ☎ (786) 525-6127 ᢂ daniel@lomardiproperties.com