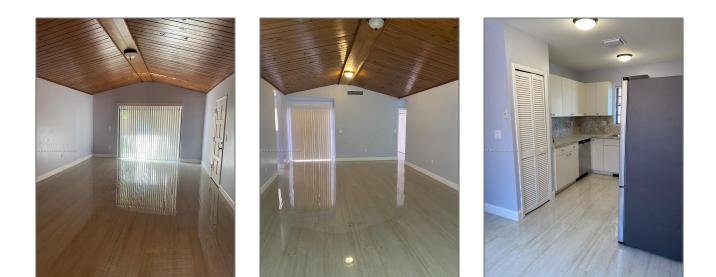

## **Basic Details**

| Property Type:  | <b>Residential Lease</b> |  |
|-----------------|--------------------------|--|
| Listing Type:   | For Rent                 |  |
| Listing ID:     | A11447574                |  |
| Price:          | \$3,000                  |  |
| Bedrooms:       | 3                        |  |
| Bathrooms:      | 2                        |  |
| Square Footage: | 1,546 Sqft               |  |
| Year Built:     | 1983                     |  |
| Lot Area:       | 5,526 Sqft               |  |