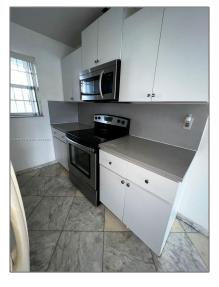

# Residential Lease For Rent

800 Sqft - 4050 NW 135th St # 10, Opa-Locka, Florida 33054

### Basic Details

| Property Type:  | Residential Lease |  |
|-----------------|-------------------|--|
| Listing Type:   | For Rent          |  |
| Listing ID:     | A11447479         |  |
| Price:          | \$2,150           |  |
| Bedrooms:       | 2                 |  |
| Bathrooms:      | 1                 |  |
| Square Footage: | 800 Sqft          |  |
| Year Built:     | 1974              |  |