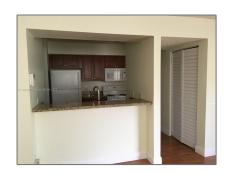

# Residential Lease For Rent

841 Sqft - 510 S Park Rd # 10, Hollywood, Florida 33021

### **Features**

| √ Heating System: | Central, Electric                        |
|-------------------|------------------------------------------|
| ✓ Cooling System: | Central Air, Ceiling<br>Fan(s), Electric |
| √ Pet Allowed:    | Maximum 20 Lbs                           |
| √ Furnished:      | Unfurnished                              |