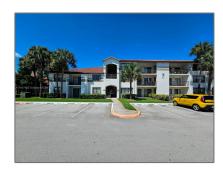

# Residential Lease For Rent

841 Sqft - 510 S Park Rd # 10, Hollywood, Florida 33021

### **Basic Details**

Property Type: **Residential Lease** Listing Type: **For Rent** Listing ID: A11447455 \$1,800 Price: Bedrooms: 1 1 Bathrooms: Square Footage: 841 Sqft Year Built: 1991

### Address Map

| 1              |                              |
|----------------|------------------------------|
| Country:       | US                           |
| State:         | FL                           |
| County:        | <b>Broward County</b>        |
| City:          | Hollywood                    |
| Zipcode:       | 33021                        |
| Street:        | 510 S Park Rd # 10           |
| Building Name: | HOLLYWOOD PARC<br>CONDOMINIU |
| Floor Number:  | 0                            |
| Longitude:     | W81° 49' 23.6''              |
|                |                              |