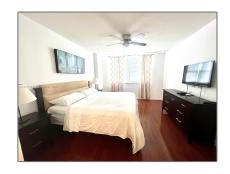

#### Basic Details

| Property Type:  | <b>Residential Lease</b> |  |
|-----------------|--------------------------|--|
| Listing Type:   | For Rent                 |  |
| Listing ID:     | A11447310                |  |
| Price:          | \$3,200                  |  |
| Bedrooms:       | 2                        |  |
| Bathrooms:      | 2                        |  |
| Square Footage: | 1,190 Sqft               |  |
| Year Built:     | 2002                     |  |

### Features

| $\sqrt{}$ | Swimming Pool: | Community                |
|-----------|----------------|--------------------------|
| $\sqrt{}$ | View:          | Intracoastal View, Ocean |
| $\sqrt{}$ | Furnished:     | Furnished                |