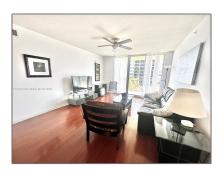

#### Basic Details

| Property Type:  | <b>Residential Lease</b> |  |
|-----------------|--------------------------|--|
| Listing Type:   | For Rent                 |  |
| Listing ID:     | A11447310                |  |
| Price:          | \$3,200                  |  |
| Bedrooms:       | 2                        |  |
| Bathrooms:      | 2                        |  |
| Square Footage: | 1,190 Sqft               |  |
| Year Built:     | 2002                     |  |

### Features

| $\sqrt{}$ | Swimming Pool: | Community                |
|-----------|----------------|--------------------------|
| $\sqrt{}$ | View:          | Intracoastal View, Ocean |
| $\sqrt{}$ | Furnished:     | Furnished                |