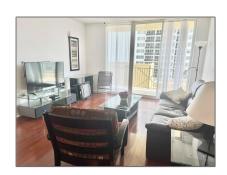

#### Basic Details

| Property Type:  | <b>Residential Lease</b> |  |
|-----------------|--------------------------|--|
| Listing Type:   | For Rent                 |  |
| Listing ID:     | A11447310                |  |
| Price:          | \$3,200                  |  |
| Bedrooms:       | 2                        |  |
| Bathrooms:      | 2                        |  |
| Square Footage: | 1,190 Sqft               |  |
| Year Built:     | 2002                     |  |

### Features

| $\sqrt{}$ | Swimming Pool: | Community                |
|-----------|----------------|--------------------------|
| $\sqrt{}$ | View:          | Intracoastal View, Ocean |
| $\sqrt{}$ | Furnished:     | Furnished                |