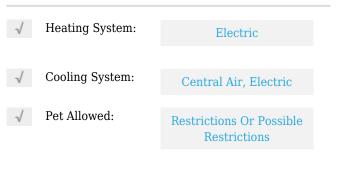

# **Residential For Sale**

1,182 Sqft - 2811 SE 17th Ave # 205, Homestead, Florida 33035









#### **Basic Details**

| Property Type:  | Residential |  |
|-----------------|-------------|--|
| Listing Type:   | For Sale    |  |
| Listing ID:     | A11444871   |  |
| Price:          | \$287,000   |  |
| Bedrooms:       | 3           |  |
| Bathrooms:      | 2           |  |
| Square Footage: | 1,182 Sqft  |  |
| Year Built:     | 2006        |  |

#### Features



### Address Map

| Country: | US                        |
|----------|---------------------------|
| State:   | FL                        |
| County:  | Miami-Dade County         |
| City:    | Homestead                 |
| Zipcode: | 33035                     |
| Street:  | 2811 SE 17th Ave #<br>205 |

| Building Name: | SHOMA CONDO AT<br>KEYS COVE |  |
|----------------|-----------------------------|--|
| Floor Number:  | 0                           |  |
| Longitude:     | W81° 32' 50.7''             |  |
| Latitude:      | N25° 26' 38.1''             |  |

## Agent Info



Daniel Lombardi ☎ (305) 695-1600 ☎ (786) 525-6127 ᢂ daniel@lomardiproperties.com