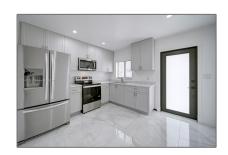

#### **Basic Details**

Property Type: **Residential Lease** Listing Type: **For Rent** Listing ID: A11447320 \$3,500 Price: Bedrooms: 3 Bathrooms: 2 Square Footage: 1,693 Sqft Year Built: 1954 7,140 Sqft Lot Area:

### **Features**

√ Pet Allowed: Maximum 20 Lbs

√ Furnished: Unfurnished