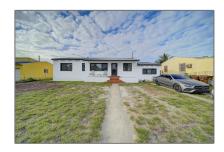

# Residential Lease For Rent

1,693 Sqft - 250 W 64th St, Hialeah, Florida 33012

#### **Basic Details**

Property Type: **Residential Lease** Listing Type: **For Rent** Listing ID: A11447320 \$3,500 Price: Bedrooms: 3 Bathrooms: 2 Square Footage: 1,693 Sqft Year Built: 1954 7,140 Sqft Lot Area:

## Address Map

| Country:       | US                       |  |
|----------------|--------------------------|--|
| State:         | FL                       |  |
| County:        | Miami-Dade County        |  |
| City:          | Hialeah                  |  |
| Zipcode:       | 33012                    |  |
| Street:        | 250 W 64th St            |  |
| Building Name: | PALM SPRINGS<br>2ND ADDN |  |
| Floor Number:  | 0                        |  |
| Longitude:     | W81° 42' 42''            |  |