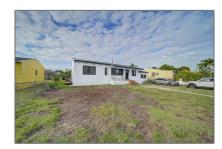

# Residential Lease For Rent

1,693 Sqft - 250 W 64th St, Hialeah, Florida 33012

#### **Basic Details**

Property Type: **Residential Lease** Listing Type: **For Rent** Listing ID: A11447320 \$3,500 Price: Bedrooms: 3 Bathrooms: 2 Square Footage: 1,693 Sqft Year Built: 1954 7,140 Sqft Lot Area:

## Address Map

| Country:       | US                       |  |
|----------------|--------------------------|--|
| State:         | FL                       |  |
| County:        | Miami-Dade County        |  |
| City:          | Hialeah                  |  |
| Zipcode:       | 33012                    |  |
| Street:        | 250 W 64th St            |  |
| Building Name: | PALM SPRINGS<br>2ND ADDN |  |
| Floor Number:  | 0                        |  |
| Longitude:     | W81° 42' 42''            |  |