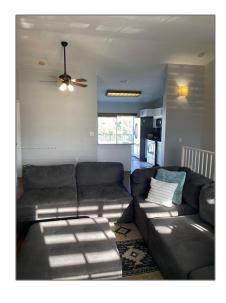

# Residential Lease For Rent

1,020 Sqft - 7060 NW 173rd Dr # 1502, Hialeah, Florida 33015

### Basic Details

| Property Type:  | Residential Lease |  |
|-----------------|-------------------|--|
| Listing Type:   | For Rent          |  |
| Listing ID:     | A11446565         |  |
| Price:          | \$2,600           |  |
| Bedrooms:       | 2                 |  |
| Bathrooms:      | 2                 |  |
| Square Footage: | 1,020 Sqft        |  |
| Year Built:     | 1992              |  |