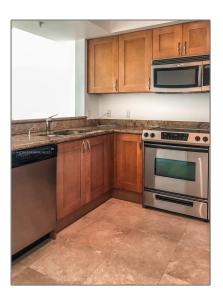

# Residential Lease For Rent

1,052 Sqft - 1745 E Hallandale Beach Blvd # 1208W, Hallandale Beach, Florida 33009

#### Basic Details

| Property Type:  | <b>Residential Lease</b> |  |
|-----------------|--------------------------|--|
| Listing Type:   | For Rent                 |  |
| Listing ID:     | A11447148                |  |
| Price:          | \$3,000                  |  |
| Bedrooms:       | 2                        |  |
| Bathrooms:      | 2                        |  |
| Square Footage: | 1,052 Sqft               |  |
| Year Built:     | 2007                     |  |