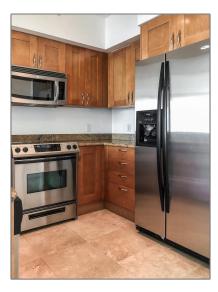

# Residential Lease For Rent

1,052 Sqft - 1745 E Hallandale Beach Blvd # 1208W, Hallandale Beach, Florida 33009

#### Basic Details

| Property Type:  | <b>Residential Lease</b> |  |
|-----------------|--------------------------|--|
| Listing Type:   | For Rent                 |  |
| Listing ID:     | A11447148                |  |
| Price:          | \$3,000                  |  |
| Bedrooms:       | 2                        |  |
| Bathrooms:      | 2                        |  |
| Square Footage: | 1,052 Sqft               |  |
| Year Built:     | 2007                     |  |