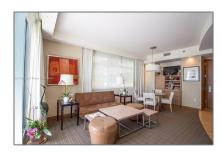

### Features

| $\sqrt{}$ | Swimming Pool:  | In Ground         |
|-----------|-----------------|-------------------|
| $\sqrt{}$ | Heating System: | Central           |
| $\sqrt{}$ | Cooling System: | Central Air       |
| $\sqrt{}$ | View:           | Bay, Ocean, Water |
| $\sqrt{}$ | Patio:          | Deck              |
| $\sqrt{}$ | Furnished:      | Furnished         |