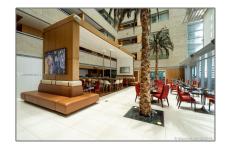

### Features

| $\sqrt{}$ | Swimming Pool:  | In Ground         |
|-----------|-----------------|-------------------|
| $\sqrt{}$ | Heating System: | Central           |
| $\sqrt{}$ | Cooling System: | Central Air       |
| $\sqrt{}$ | View:           | Bay, Ocean, Water |
| $\sqrt{}$ | Patio:          | Deck              |
| $\sqrt{}$ | Furnished:      | Furnished         |