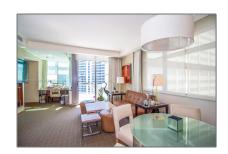

### Features

| $\sqrt{}$ | Swimming Pool:  | In Ground         |
|-----------|-----------------|-------------------|
| $\sqrt{}$ | Heating System: | Central           |
| $\sqrt{}$ | Cooling System: | Central Air       |
| $\sqrt{}$ | View:           | Bay, Ocean, Water |
| $\sqrt{}$ | Patio:          | Deck              |
| $\sqrt{}$ | Furnished:      | Furnished         |