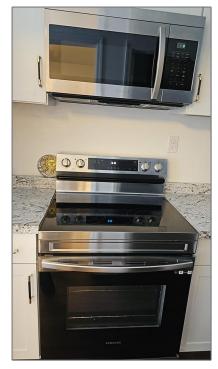

# **Residential Lease For Rent**

750 Sqft - 1824 NW 36th Ct # 1, Oakland Park, Florida 33309

#### Basic **Details**

| Property Type:  | <b>Residential Lease</b> |  |
|-----------------|--------------------------|--|
| Listing Type:   | For Rent                 |  |
| Listing ID:     | A11447058                |  |
| Price:          | \$1,800                  |  |
| Bedrooms:       | 2                        |  |
| Bathrooms:      | 1                        |  |
| Square Footage: | 750 Sqft                 |  |
| Year Built:     | 1964                     |  |
| Lot Area:       | 8,796 Sqft               |  |