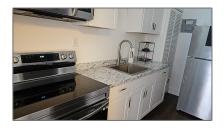

# **Residential Lease For Rent**

750 Sqft - 1824 NW 36th Ct # 1, Oakland Park, Florida 33309

#### Basic **Details**

| Property Type:  | <b>Residential Lease</b> |  |
|-----------------|--------------------------|--|
| Listing Type:   | For Rent                 |  |
| Listing ID:     | A11447058                |  |
| Price:          | \$1,800                  |  |
| Bedrooms:       | 2                        |  |
| Bathrooms:      | 1                        |  |
| Square Footage: | 750 Sqft                 |  |
| Year Built:     | 1964                     |  |
| Lot Area:       | 8,796 Sqft               |  |