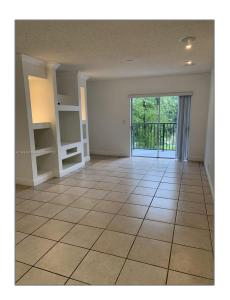

# Residential For Sale

1,080 Sqft - 7501 NW 16th St # 3308, Plantation, Florida 33313

### Basic Details

| Property Type:  | Residential |  |
|-----------------|-------------|--|
| Listing Type:   | For Sale    |  |
| Listing ID:     | A11446890   |  |
| Price:          | \$189,000   |  |
| Bedrooms:       | 2           |  |
| Bathrooms:      | 2           |  |
| Square Footage: | 1,080 Sqft  |  |
| Year Built:     | 1976        |  |

### Features

| $\sqrt{}$ | Heating System: | Electric    |
|-----------|-----------------|-------------|
| $\sqrt{}$ | Cooling System: | Central Air |
| $\sqrt{}$ | View:           | Garden View |

Building Name: VILLAGE SQUARE