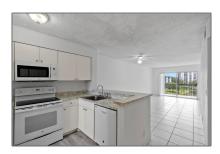

## Residential For Sale

825 Sqft - 2228 N Cypress Bend Dr, Pompano Beach, Florida 33069

#### Basic Details

| Property Type:  | Residential |  |
|-----------------|-------------|--|
| Listing Type:   | For Sale    |  |
| Listing ID:     | A11446876   |  |
| Price:          | \$250,000   |  |
| Bedrooms:       | 2           |  |
| Rooms:          | 5           |  |
| Bathrooms:      | 2           |  |
| Square Footage: | 825 Sqft    |  |
| Year Built:     | 1989        |  |