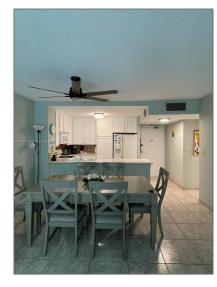

# Residential Lease For Rent

1,036 Sqft - 3540 S Ocean Blvd, South Palm Beach, Florida 33480  $\,$ 









### Basic Details

| Property Type:  | Residential Lease |  |
|-----------------|-------------------|--|
| Listing Type:   | For Rent          |  |
| Listing ID:     | A11446790         |  |
| Price:          | \$2,950           |  |
| Bedrooms:       | 2                 |  |
| Bathrooms:      | 2                 |  |
| Square Footage: | 1,036 Sqft        |  |
| Year Built:     | 1974              |  |
|                 |                   |  |

### Features

| $\sqrt{}$ | Swimming Pool:  | Community                                |
|-----------|-----------------|------------------------------------------|
| $\sqrt{}$ | Heating System: | Central, Electric                        |
| $\sqrt{}$ | Cooling System: | Central Air, Electric                    |
| $\sqrt{}$ | Fence:          |