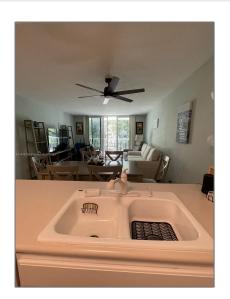

# Residential Lease For Rent

1,036 Sqft - 3540 S Ocean Blvd, South Palm Beach, Florida 33480  $\,$ 









### Basic Details

| Property Type:  | Residential Lease |  |
|-----------------|-------------------|--|
| Listing Type:   | For Rent          |  |
| Listing ID:     | A11446790         |  |
| Price:          | \$2,950           |  |
| Bedrooms:       | 2                 |  |
| Bathrooms:      | 2                 |  |
| Square Footage: | 1,036 Sqft        |  |
| Year Built:     | 1974              |  |
|                 |                   |  |

### Features

| $\sqrt{}$ | Swimming Pool:  | Community                                |
|-----------|-----------------|------------------------------------------|
| $\sqrt{}$ | Heating System: | Central, Electric                        |
| $\sqrt{}$ | Cooling System: | Central Air, Electric                    |
| $\sqrt{}$ | Fence:          | Fe