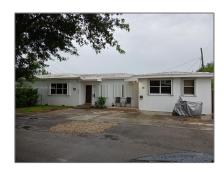

# Residential Lease For Rent

2,073 Sqft - 650 SW 44th Ct # A, Miami, Florida 33134

#### Basic Details

| Property Type:  | <b>Residential Lease</b> |  |
|-----------------|--------------------------|--|
| Listing Type:   | For Rent                 |  |
| Listing ID:     | A11446406                |  |
| Price:          | \$2,800                  |  |
| Bedrooms:       | 2                        |  |
| Bathrooms:      | 2                        |  |
| Square Footage: | 2,073 Sqft               |  |
| Year Built:     | 1953                     |  |
| Lot Area:       | 5,985 Sqft               |  |

### Address Map

| Country:       | US                       |  |
|----------------|--------------------------|--|
| State:         | FL                       |  |
| County:        | <b>Miami-Dade County</b> |  |
| City:          | Miami                    |  |
| Zipcode:       | 33134                    |  |
| Street:        | 650 SW 44th Ct # A       |  |
| Building Name: | TAMIAMI TRAIL<br>PARK    |  |
| Floor Number:  | 0                        |  |