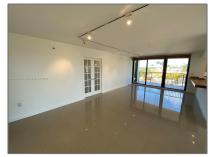

# **Residential Lease For Rent**

1,440 Sqft - 801 N VENETIAN DRIVE # 202, Miami, Florida 33139

## **Basic Details**

| Property Type:  | <b>Residential Lease</b> |  |
|-----------------|--------------------------|--|
| Listing Type:   | For Rent                 |  |
| Listing ID:     | A11446390                |  |
| Price:          | \$4,495                  |  |
| Bedrooms:       | 2                        |  |
| Bathrooms:      | 2                        |  |
| Half Bathrooms: | 1                        |  |
| Square Footage: | 1,440 Sqft               |  |
| Year Built:     | 1981                     |  |