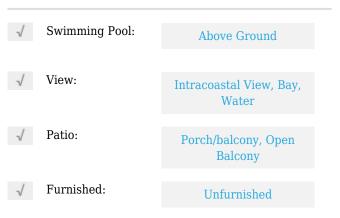

# **Residential Lease For Rent**

1,440 Sqft - 801 N VENETIAN DRIVE # 202, Miami, Florida 33139









## **Basic Details**

| Property Type:  | <b>Residential Lease</b> |  |
|-----------------|--------------------------|--|
| Listing Type:   | For Rent                 |  |
| Listing ID:     | A11446390                |  |
| Price:          | \$4,495                  |  |
| Bedrooms:       | 2                        |  |
| Bathrooms:      | 2                        |  |
| Half Bathrooms: | 1                        |  |
| Square Footage: | 1,440 Sqft               |  |
| Year Built:     | 1981                     |  |

#### Features



## Address Map

| Country: | US                |
|----------|-------------------|
| State:   | FL                |
| County:  | Miami-Dade County |
| City:    | Miami             |
| Zipcode: | 33139             |

| Street:        | 801 N VENETIAN<br>DRIVE # 202 |  |
|----------------|-------------------------------|--|
| Building Name: | VENETIAN ISLE                 |  |
| Floor Number:  | 0                             |  |
| Longitude:     | W81° 49' 14.6''               |  |
| Latitude:      | N25° 47' 26.4''               |  |

# Agent Info



Daniel Lombardi ☎ (305) 695-1600 ☎ (786) 525-6127 ᢂ daniel@lomardiproperties.com