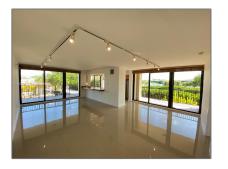

# **Residential Lease For Rent**

1,440 Sqft - 801 N VENETIAN DRIVE # 202, Miami, Florida 33139

## **Basic Details**

| Property Type:  | <b>Residential Lease</b> |  |
|-----------------|--------------------------|--|
| Listing Type:   | For Rent                 |  |
| Listing ID:     | A11446390                |  |
| Price:          | \$4,495                  |  |
| Bedrooms:       | 2                        |  |
| Bathrooms:      | 2                        |  |
| Half Bathrooms: | 1                        |  |
| Square Footage: | 1,440 Sqft               |  |
| Year Built:     | 1981                     |  |