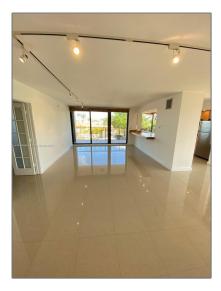

# **Residential Lease For Rent**

1,440 Sqft - 801 N VENETIAN DRIVE # 202, Miami, Florida 33139

## **Basic Details**

| Property Type:  | <b>Residential Lease</b> |  |
|-----------------|--------------------------|--|
| Listing Type:   | For Rent                 |  |
| Listing ID:     | A11446390                |  |
| Price:          | \$4,495                  |  |
| Bedrooms:       | 2                        |  |
| Bathrooms:      | 2                        |  |
| Half Bathrooms: | 1                        |  |
| Square Footage: | 1,440 Sqft               |  |
| Year Built:     | 1981                     |  |