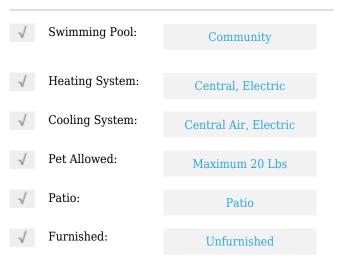

# **Residential Lease For Rent**

1,453 Sqft - 14459 SW 137th Ct, Miami, Florida 33186









### Basic **Details**

| Property Type:  | <b>Residential Lease</b> |  |
|-----------------|--------------------------|--|
| Listing Type:   | For Rent                 |  |
| Listing ID:     | A11446357                |  |
| Price:          | \$2,999                  |  |
| Bedrooms:       | 3                        |  |
| Bathrooms:      | 2                        |  |
| Square Footage: | 1,453 Sqft               |  |
| Year Built:     | 1993                     |  |
| Lot Area:       | 4,211 Sqft               |  |

#### Features



#### Address Map

| Country: | US                |
|----------|-------------------|
| State:   | FL                |
| County:  | Miami-Dade County |
| City:    | Miami             |
| Zipcode: | 33186             |

| Street:        | 14459 SW 137th Ct        |  |
|----------------|--------------------------|--|
| Building Name: | Weitzer Country<br>Homes |  |
| Floor Number:  | 0                        |  |
| Longitude:     | W81° 35' 5.8''           |  |
| Latitude:      | N25° 37' 59.6''          |  |

## Agent Info



Daniel Lombardi ☎ (305) 695-1600 ☎ (786) 525-6127 ᢂ daniel@lomardiproperties.com