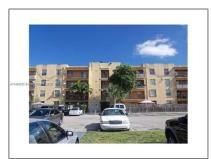

# **Residential Lease For Rent**

996 Sqft - 5665 W 20th Ave **#** 308, Hialeah, Florida 33012

#### Basic **Details**

| Property Type:  | <b>Residential Lease</b> |  |
|-----------------|--------------------------|--|
| Listing Type:   | For Rent                 |  |
| Listing ID:     | A11446311                |  |
| Price:          | \$2,200                  |  |
| Bedrooms:       | 2                        |  |
| Bathrooms:      | 2                        |  |
| Square Footage: | 996 Sqft                 |  |
| Year Built:     | 1972                     |  |

### Address Map

| Country:       | US                        |  |
|----------------|---------------------------|--|
| State:         | FL                        |  |
| County:        | Miami-Dade County         |  |
| City:          | Hialeah                   |  |
| Zipcode:       | 33012                     |  |
| Street:        | 5665 W 20th Ave #<br>308  |  |
| Building Name: | WESTLAND<br>GARDENS CONDO |  |
| Floor Number:  | 0                         |  |
| Longitude:     | W81° 40' 44.1''           |  |