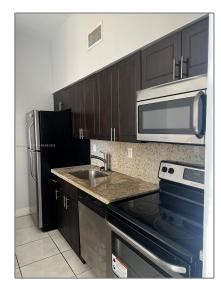

### **Basic Details**

Property Type: **Residential Lease** Listing Type: **For Rent** Listing ID: A11446268 Price: \$2,000 Bedrooms: 2 Bathrooms: 2 Square Footage: 840 Sqft Year Built: 1987

#### **Features**

√ Pet Allowed:

Maximum 20 Lbs

√ Furnished:

Unfurnished

Building Name: ROYAL PALMS CONDO

Floor Number: 0

Longitude: W81° 40' 30.9''