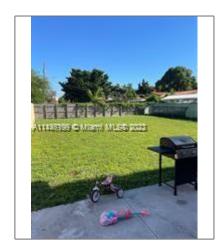

### Basic Details

| Property Type:  | Residential Lease |  |
|-----------------|-------------------|--|
| Listing Type:   | For Rent          |  |
| Listing ID:     | A11446199         |  |
| Price:          | \$2,100           |  |
| Bedrooms:       | 2                 |  |
| Bathrooms:      | 1                 |  |
| Square Footage: | 850 Sqft          |  |
| Year Built:     | 1925              |  |
| Lot Area:       | 7,000 Sqft        |  |

### Features

| √ Pet Allowed: | Pet Allowed: | Maximum 20 Lbs |
|----------------|--------------|----------------|
|                |              |                |

√ Furnished: Unfurnished

Street: **441 NW 25th Ave #** 