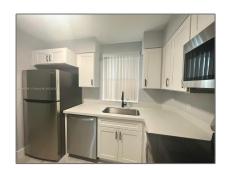

# Residential For Sale

1,004 Sqft - 6155 NW 186th St # 305, Hialeah, Florida 33015

### Basic Details

| Property Type:  | Residential |  |
|-----------------|-------------|--|
| Listing Type:   | For Sale    |  |
| Listing ID:     | A11445891   |  |
| Price:          | \$330,000   |  |
| Bedrooms:       | 2           |  |
| Bathrooms:      | 2           |  |
| Square Footage: | 1,004 Sqft  |  |
| Year Built:     | 1991        |  |