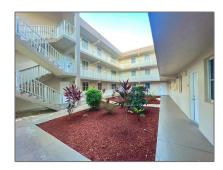

# Residential For Sale

1,004 Sqft - 6155 NW 186th St # 305, Hialeah, Florida 33015

### Basic Details

| Property Type:  | Residential |  |
|-----------------|-------------|--|
| Listing Type:   | For Sale    |  |
| Listing ID:     | A11445891   |  |
| Price:          | \$330,000   |  |
| Bedrooms:       | 2           |  |
| Bathrooms:      | 2           |  |
| Square Footage: | 1,004 Sqft  |  |
| Year Built:     | 1991        |  |