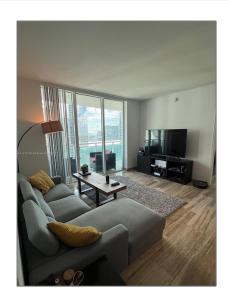

#### Basic Details

| Property Type:  | <b>Residential Lease</b> |  |
|-----------------|--------------------------|--|
| Listing Type:   | For Rent                 |  |
| Listing ID:     | A11430148                |  |
| Price:          | <b>\$4,450</b>           |  |
| Bedrooms:       | 2                        |  |
| Bathrooms:      | 2                        |  |
| Square Footage: | 1,113 Sqft               |  |
| Year Built:     | 2008                     |  |