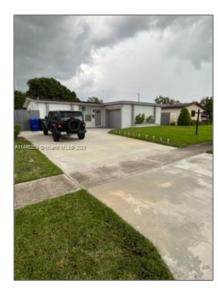

# Residential Lease For Rent

1,214 Sqft - 6441 Scott St, Hollywood, Florida 33024

### Basic Details

| Property Type:  | <b>Residential Lease</b> |  |
|-----------------|--------------------------|--|
| Listing Type:   | For Rent                 |  |
| Listing ID:     | A11446259                |  |
| Price:          | \$3,599                  |  |
| Bedrooms:       | 3                        |  |
| Bathrooms:      | 2                        |  |
| Square Footage: | 1,214 Sqft               |  |
| Year Built:     | 1970                     |  |
| Lot Area:       | 6,574 Sqft               |  |