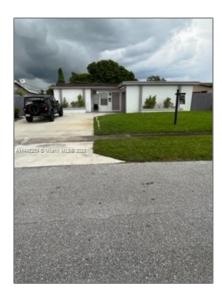

# Residential Lease For Rent

1,214 Sqft - 6441 Scott St, Hollywood, Florida 33024

### Basic Details

| Property Type:  | <b>Residential Lease</b> |  |
|-----------------|--------------------------|--|
| Listing Type:   | For Rent                 |  |
| Listing ID:     | A11446259                |  |
| Price:          | \$3,599                  |  |
| Bedrooms:       | 3                        |  |
| Bathrooms:      | 2                        |  |
| Square Footage: | 1,214 Sqft               |  |
| Year Built:     | 1970                     |  |
| Lot Area:       | 6,574 Sqft               |  |