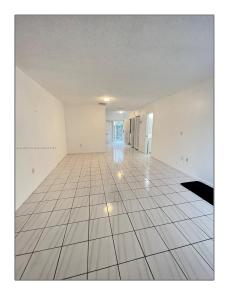

## Basic Details

| Property Type:  | Residential Lease |  |
|-----------------|-------------------|--|
| Listing Type:   | For Rent          |  |
| Listing ID:     | A11446078         |  |
| Price:          | \$2,200           |  |
| Bedrooms:       | 2                 |  |
| Bathrooms:      | 2                 |  |
| Half Bathrooms: | 1                 |  |
| Square Footage: | 1,200 Sqft        |  |
| Year Built:     | 1990              |  |