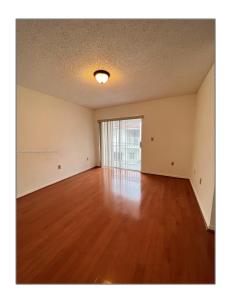

## Basic Details

| Property Type:  | Residential Lease |  |
|-----------------|-------------------|--|
| Listing Type:   | For Rent          |  |
| Listing ID:     | A11446078         |  |
| Price:          | \$2,200           |  |
| Bedrooms:       | 2                 |  |
| Bathrooms:      | 2                 |  |
| Half Bathrooms: | 1                 |  |
| Square Footage: | 1,200 Sqft        |  |
| Year Built:     | 1990              |  |