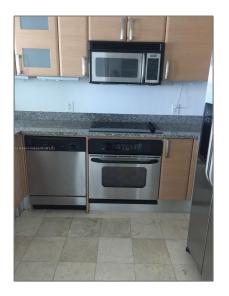

# Residential Lease For Rent

791 Sqft - 2101 Brickell Ave # 2202, Miami, Florida 33129

#### Basic Details

| Property Type:  | <b>Residential Lease</b> |  |
|-----------------|--------------------------|--|
| Listing Type:   | For Rent                 |  |
| Listing ID:     | A11445874                |  |
| Price:          | \$2,900                  |  |
| Bedrooms:       | 1                        |  |
| Bathrooms:      | 1                        |  |
| Square Footage: | 791 Sqft                 |  |
| Year Built:     | 2004                     |  |
|                 |                          |  |