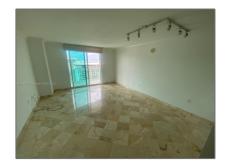

# Residential Lease For Rent

791 Sqft - 2101 Brickell Ave # 2202, Miami, Florida 33129

#### Basic Details

| Property Type:  | <b>Residential Lease</b> |  |
|-----------------|--------------------------|--|
| Listing Type:   | For Rent                 |  |
| Listing ID:     | A11445874                |  |
| Price:          | \$2,900                  |  |
| Bedrooms:       | 1                        |  |
| Bathrooms:      | 1                        |  |
| Square Footage: | 791 Sqft                 |  |
| Year Built:     | 2004                     |  |
|                 |                          |  |

#### Features

| √ Swimming Pool:  | In Ground                      |
|-------------------|--------------------------------|
| √ Heating System: | Central                        |
| √ Cooling System: | Central Air                    |
| √ View:           | Bay, Other                     |
| √ Patio:          | Porch/balcony, Open<br>Balcony |
| √ Furnished:      | Unfurnished                    |