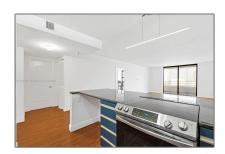

### Property Type: **Residential Lease** Listing Type: **For Rent** Listing ID: A11445611 \$2,400 Price: Bedrooms: 1 Bathrooms: 1 Half Bathrooms: 1 Square Footage: 950 Sqft 1980 Year Built:

#### Features

| √ Swimming Pool:  | Community, In Ground |
|-------------------|----------------------|
| √ Heating System: | Central              |
| √ View:           | Canal                |
| √ Furnished:      | Unfurnished          |
|                   |                      |