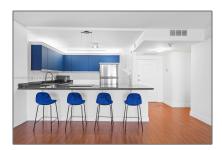

### Property Type: **Residential Lease** Listing Type: **For Rent** Listing ID: A11445611 \$2,400 Price: Bedrooms: 1 Bathrooms: 1 Half Bathrooms: 1 Square Footage: 950 Sqft 1980 Year Built:

#### Features

| √ Swimming Pool:  | Community, In Ground |
|-------------------|----------------------|
| √ Heating System: | Central              |
| √ View:           | Canal                |
| √ Furnished:      | Unfurnished          |
|                   |                      |