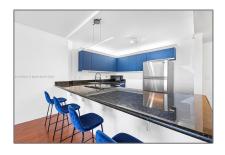

### Property Type: **Residential Lease** Listing Type: **For Rent** Listing ID: A11445611 \$2,400 Price: Bedrooms: 1 Bathrooms: 1 Half Bathrooms: 1 Square Footage: 950 Sqft 1980 Year Built:

#### Features

| √ Swimming Pool:  | Community, In Ground |
|-------------------|----------------------|
| √ Heating System: | Central              |
| √ View:           | Canal                |
| √ Furnished:      | Unfurnished          |
|                   |                      |