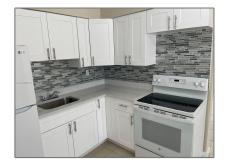

# **Residential Lease For Rent**

1,790 Sqft - 1400 SW 33rd St # A, Fort Lauderdale, Florida 33315









#### **Basic Details**

| Listing Type:For RentListing ID:A11445507Price:\$2,400Bedrooms:2Bathrooms:1Square Footage:1,790 SqftYear Built:1967 |                 |                          |  |
|---------------------------------------------------------------------------------------------------------------------|-----------------|--------------------------|--|
| Listing ID:A11445507Price:\$2,400Bedrooms:2Bathrooms:1Square Footage:1,790 SqftYear Built:1967                      | Property Type:  | <b>Residential Lease</b> |  |
| Price: \$2,400<br>Bedrooms: 2<br>Bathrooms: 1<br>Square Footage: 1,790 Sqft<br>Year Built: 1967                     | Listing Type:   | For Rent                 |  |
| Bedrooms: 2<br>Bathrooms: 1<br>Square Footage: 1,790 Sqft<br>Year Built: 1967