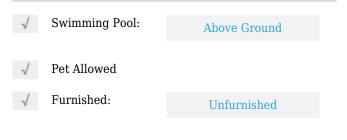

| Bedrooms:       | 2                        |  |
| Year Built: 1967                                                                                                    | Bathrooms:      | 1                        |  |
|                                                                                                                     | Square Footage: | 1,790 Sqft               |  |
| Lot Area: <b>7,245 Sqft</b>                                                                                         | Year Built:     | 1967                     |  |
|                                                                                                                     | Lot Area:       | 7,245 Sqft               |  |

#### Features



### Address Map

Country:

| State:        | FL                     |  |
|---------------|------------------------|--|
| County:       | <b>Broward County</b>  |  |
| City:         | Fort Lauderdale        |  |
| Zipcode:      | 33315                  |  |
| Street:       | 1400 SW 33rd St #<br>A |  |
| Floor Number: | 0                      |  |
| Longitude:    | W81° 50' 28.2''        |  |
| Latitude:     | N26° 5' 0.3''          |  |

## Agent Info



Daniel Lombardi ☎ (305) 695-1600 ☎ (786) 525-6127 ᢂ daniel@lomardiproperties.com