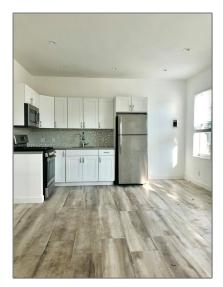

#### Basic Details

| Property Type:  | <b>Residential Lease</b> |  |
|-----------------|--------------------------|--|
| Listing Type:   | For Rent                 |  |
| Listing ID:     | A11443776                |  |
| Price:          | \$1,900                  |  |
| Bedrooms:       | 1                        |  |
| Bathrooms:      | 1                        |  |
| Square Footage: | 460 Sqft                 |  |
| Year Built:     | 1925                     |  |