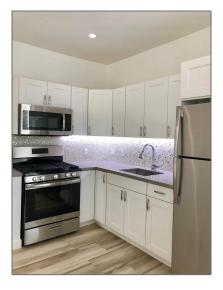

#### Basic Details

| Property Type:  | <b>Residential Lease</b> |  |
|-----------------|--------------------------|--|
| Listing Type:   | For Rent                 |  |
| Listing ID:     | A11443776                |  |
| Price:          | \$1,900                  |  |
| Bedrooms:       | 1                        |  |
| Bathrooms:      | 1                        |  |
| Square Footage: | 460 Sqft                 |  |
| Year Built:     | 1925                     |  |