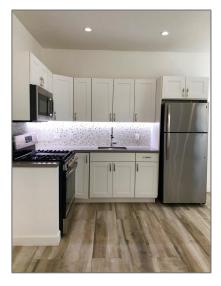

#### Basic Details

| Property Type:  | <b>Residential Lease</b> |  |
|-----------------|--------------------------|--|
| Listing Type:   | For Rent                 |  |
| Listing ID:     | A11443776                |  |
| Price:          | \$1,900                  |  |
| Bedrooms:       | 1                        |  |
| Bathrooms:      | 1                        |  |
| Square Footage: | 460 Sqft                 |  |
| Year Built:     | 1925                     |  |