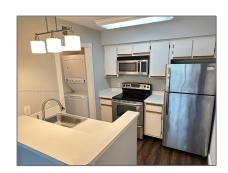

# Residential Lease For Rent

 $650~\mathrm{Sqft}$  -  $620~\mathrm{S}$  Park Rd # 2, Hollywood, Florida 33021

### Basic Details

| Property Type:  | Residential Lease |  |
|-----------------|-------------------|--|
| Listing Type:   | For Rent          |  |
| Listing ID:     | A11445703         |  |
| Price:          | \$1,750           |  |
| Bedrooms:       | 1                 |  |
| Bathrooms:      | 1                 |  |
| Square Footage: | 650 Sqft          |  |
| Year Built:     | 1991              |  |

### Features

| $\sqrt{}$ | Swimming Pool:  | In Ground   |
|-----------|-----------------|-------------|
| $\sqrt{}$ | Heating System: | Central     |
| $\sqrt{}$ | Furnished:      | Unfurnished |

Building Name: HOLLYWOOD PARC