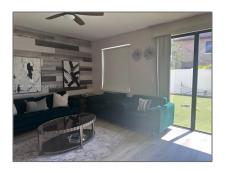

# **Residential Lease For Rent**

2,462 Sqft - 10501 W 35th Way # 10501, Hialeah, Florida 33018

## Basic Details

| Property Type:  | <b>Residential Lease</b> |  |
|-----------------|--------------------------|--|
| Listing Type:   | For Rent                 |  |
| Listing ID:     | A11445512                |  |
| Price:          | \$4,200                  |  |
| Bedrooms:       | 4                        |  |
| Bathrooms:      | 3                        |  |
| Square Footage: | 2,462 Sqft               |  |
| Year Built:     | 2018                     |  |
| Lot Area:       | 4,000 Sqft               |  |