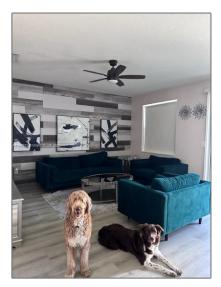

# **Residential Lease For Rent**

2,462 Sqft - 10501 W 35th Way # 10501, Hialeah, Florida 33018

## Basic Details

| Property Type:  | <b>Residential Lease</b> |  |
|-----------------|--------------------------|--|
| Listing Type:   | For Rent                 |  |
| Listing ID:     | A11445512                |  |
| Price:          | \$4,200                  |  |
| Bedrooms:       | 4                        |  |
| Bathrooms:      | 3                        |  |
| Square Footage: | 2,462 Sqft               |  |
| Year Built:     | 2018                     |  |
| Lot Area:       | 4,000 Sqft               |  |