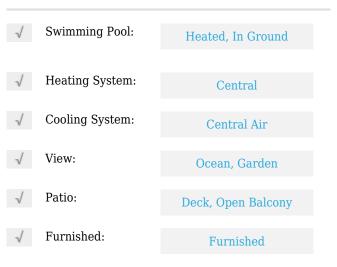

# **Residential Lease For Rent**

740 Sqft - 90 Alton Rd # 2707, Miami Beach, Florida 33139









## **Basic Details**

| Property Type:  | <b>Residential Lease</b> |  |
|-----------------|--------------------------|--|
| Listing Type:   | For Rent                 |  |
| Listing ID:     | A11445017                |  |
| Price:          | \$4,500                  |  |
| Bedrooms:       | 1                        |  |
| Bathrooms:      | 1                        |  |
| Square Footage: | 740 Sqft                 |  |
| Year Built:     | 1999                     |  |

#### Features



## Address Map

| Country: | US                 |
|----------|--------------------|
| State:   | FL                 |
| County:  | Miami-Dade County  |
| City:    | Miami Beach        |
| Zipcode: | 33139              |
| Street:  | 90 Alton Rd # 2707 |

| Building Name: | YACHT CLUB AT<br>PORTOFINO C |  |
|----------------|------------------------------|--|
| Floor Number:  | 0                            |  |
| Longitude:     | W81° 51' 42.2''              |  |
| Latitude:      | N25° 46' 11.8''              |  |

# Agent Info



Daniel Lombardi ☎ (305) 695-1600 ☎ (786) 525-6127 ᢂ daniel@lomardiproperties.com