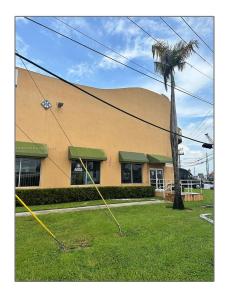

## Commercial Sale For Sale

- 9700 NW 115th Way, Medley, Florida 33178







## Basic Details

| Property Type: | <b>Commercial Sale</b> |  |  |
|----------------|------------------------|--|--|
| Listing Type:  | For Sale               |  |  |
| Listing ID:    | A11445348              |  |  |
| Price:         | \$35                   |  |  |
| Year Built:    | 2003                   |  |  |
| Lot Area:      | 70,567 Sqft            |  |  |

## Address Map

| Country:      | US                   |  |
|---------------|----------------------|--|
| State:        | FL                   |  |
| County:       | Miami-Dade County    |  |
| City:         | Medley               |  |
| Zipcode:      | 33178                |  |
| Street:       | 9700 NW 115th<br>Way |  |
| Floor Number: | 0                    |  |
| Longitude:    | W81° 38' 39.4''      |  |
| Latitude:     |