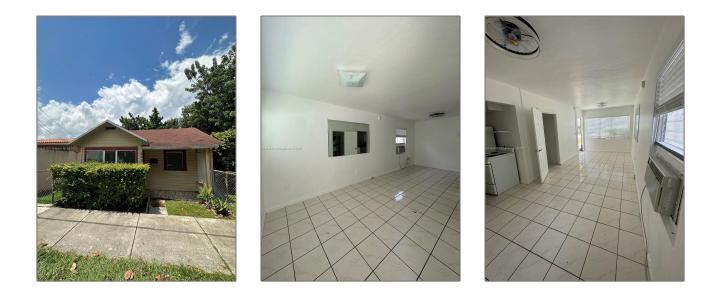

# **Residential Lease For Rent**

686 Sqft - 2435 SW 26th # C, Miami, Florida 33133





## Basic Details

| Property Type:  | <b>Residential Lease</b> |  |
|-----------------|--------------------------|--|
| Listing Type:   | For Rent                 |  |
| Listing ID:     | A11441571                |  |
| Price:          | \$1,975                  |  |
| Bedrooms:       | 1                        |  |
| Bathrooms:      | 1                        |  |
| Square Footage: | 686 Sqft                 |  |
| Year Built:     | 1922                     |  |

#### Features

| <br>View:       | Garden      |
|-----------------|-------------|
| <br>Pet Allowed |             |
| <br>Furnished:  | Unfurnished |

## Address Map

| Country: | US                |  |
|----------|-------------------|--|
| State:   | FL                |  |
| County:  | Miami-Dade County |  |
| City:    | Miam