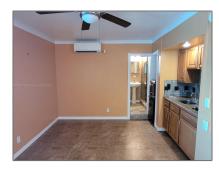

#### Basic Details

| Property Type:  | Residential |  |
|-----------------|-------------|--|
| Listing Type:   | For Sale    |  |
| Listing ID:     | A11437088   |  |
| Price:          | \$210,000   |  |
| Bathrooms:      | 1           |  |
| Square Footage: | 210 Sqft    |  |
| Year Built:     | 1971        |  |

#### Features

| √ Heating System: | Central         |
|-------------------|-----------------|
| √ Cooling System: | Central Air     |
| √ View:           | Bay, Other View |
| √ Furnished:      | Unfurnished     |