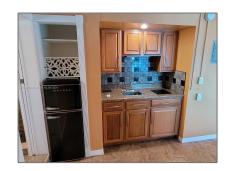

#### Basic Details

| Property Type:  | Residential |  |
|-----------------|-------------|--|
| Listing Type:   | For Sale    |  |
| Listing ID:     | A11437088   |  |
| Price:          | \$210,000   |  |
| Bathrooms:      | 1           |  |
| Square Footage: | 210 Sqft    |  |
| Year Built:     | 1971        |  |

#### Features

| √ Heating System: | Central         |
|-------------------|-----------------|
| √ Cooling System: | Central Air     |
| √ View:           | Bay, Other View |
| √ Furnished:      | Unfurnished     |