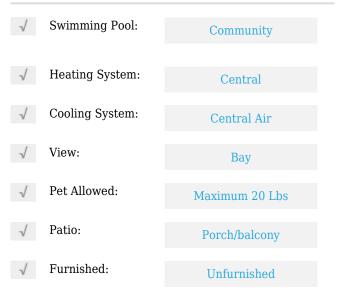

# **Residential Lease For Rent**

880 Sqft - 1300 S Miami Ave # 3003, Miami, Florida 33130





#### **Basic Details**

| Property Type:  | <b>Residential Lease</b> |  |
|-----------------|--------------------------|--|
| Listing Type:   | For Rent                 |  |
| Listing ID:     | A11443916                |  |
| Price:          | \$4,500                  |  |
| Bedrooms:       | 1                        |  |
| Bathrooms:      | 2                        |  |
| Square Footage: | 880 Sqft                 |  |
| Year Built:     | 2016                     |  |
|                 |                          |  |

#### Features



### Address Map

| Country:       | US                         |  |
|----------------|----------------------------|--|
| State:         | FL                         |  |
| County:        | Miami-Dade County          |  |
| City:          | Miami                      |  |
| Zipcode:       | 33130                      |  |
| Street:        | 1300 S Miami Ave #<br>3003 |  |
| Building Name: | SLS BRICKELL               |  |
| Floor Number:  | 0                          |  |
| Longitude:     | W81° 48' 23.1''            |  |

Latitude:

## Agent Info



Daniel Lombardi ☎ (305) 695-1600 ☎ (786) 525-6127 ᢂ daniel@lomardiproperties.com