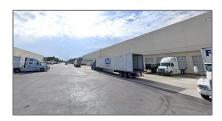

## Commercial Sale For Sale

- 2031 SW 2nd St, Pompano Beach, Florida 33069

## Address Map

| Country:       | US                                |  |
|----------------|-----------------------------------|--|
| State:         | FL                                |  |
| County:        | <b>Broward County</b>             |  |
| City:          | Pompano Beach                     |  |
| Zipcode:       | 33069                             |  |
| Street:        | 2031 SW 2nd St                    |  |
| Building Name: | Prologis Atlantic<br>Business Ctr |  |
| Floor Number:  | 0                                 |  |
| Longitude:     | W81° 50' 57.1"                    |  |
| Latitude:      | N26° 13' 44.9"                    |  |