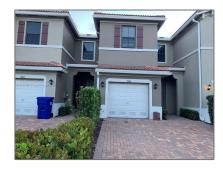

# Residential Lease For Rent

1,420 Sqft - 3309 NW 11th Ave, Pompano Beach, Florida 33064

#### Basic Details

| Property Type:  | <b>Residential Lease</b> |  |
|-----------------|--------------------------|--|
| Listing Type:   | For Rent                 |  |
| Listing ID:     | A11444497                |  |
| Price:          | \$2,750                  |  |
| Bedrooms:       | 3                        |  |
| Bathrooms:      | 2                        |  |
| Half Bathrooms: | 1                        |  |
| Square Footage: | 1,420 Sqft               |  |
| Year Built:     | 2016                     |  |
| Lot Area:       | 1,720 Sqft               |  |

## Address Map

| Country:       | US                          |  |
|----------------|-----------------------------|--|
| State:         | FL                          |  |
| County:        | <b>Broward County</b>       |  |
| City:          | Pompano Beach               |  |
| Zipcode:       | 33064                       |  |
| Street:        | 3309 NW 11th Ave            |  |
| Building Name: | NEW COVENANT<br>CHURCH PLAT |  |