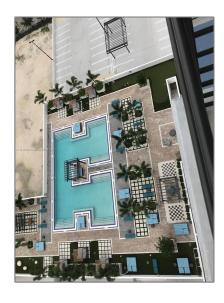

### Features

| √ Swimming Pool:  | Community                                |
|-------------------|------------------------------------------|
| √ Heating System: | Central                                  |
| ✓ Cooling System: | Central Air                              |
| √ Pet Allowed:    | Restrictions Or Possible<br>Restrictions |
| √ Furnished:      | Unfurnished                              |