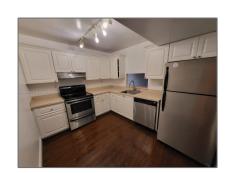

# Residential Lease For Rent

 $764\ Sqft$  -  $711\ N$  Pine Island Rd # 111, Plantation, Florida 33324

### Basic Details

| Property Type:  | <b>Residential Lease</b> |  |
|-----------------|--------------------------|--|
| Listing Type:   | For Rent                 |  |
| Listing ID:     | A11444524                |  |
| Price:          | <b>\$1,750</b>           |  |
| Bedrooms:       | 1                        |  |
| Bathrooms:      | 1                        |  |
| Half Bathrooms: | 1                        |  |
| Square Footage: | 764 Sqft                 |  |
| Year Built:     | 1986                     |  |