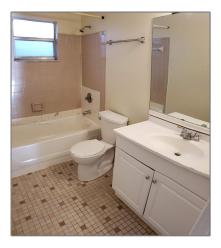

#### Basic **Details**

| Property Type:  | <b>Residential Lease</b> |  |
|-----------------|--------------------------|--|
| Listing Type:   | For Rent                 |  |
| Listing ID:     | A11444518                |  |
| Price:          | \$2,000                  |  |
| Bedrooms:       | 2                        |  |
| Bathrooms:      | 1                        |  |
| Square Footage: | 1,000 Sqft               |  |
| Year Built:     | 1981                     |  |
| Lot Area:       | 5,720 Sqft               |  |