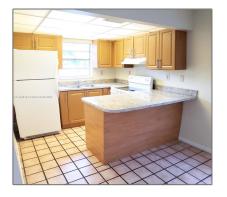

#### Basic **Details**

| Property Type:  | <b>Residential Lease</b> |  |
|-----------------|--------------------------|--|
| Listing Type:   | For Rent                 |  |
| Listing ID:     | A11444518                |  |
| Price:          | \$2,000                  |  |
| Bedrooms:       | 2                        |  |
| Bathrooms:      | 1                        |  |
| Square Footage: | 1,000 Sqft               |  |
| Year Built:     | 1981                     |  |
| Lot Area:       | 5,720 Sqft               |  |

#### Features

| <br>Pet Allowed: | Restrictions Or Possible<br>Restrictions |
|------------------|------------------------------------------|
| <br>Furnished:   | Unfurnished                              |