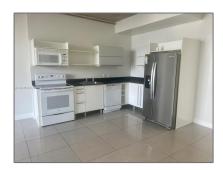

#### **Basic Details**

Property Type: Residential Lease

Listing Type: For Rent

Listing ID: A11444510

Price: \$2,200

Bathrooms: 1

Square Footage: 638 Sqft

Year Built: 2006

# Features

✓ Swimming Pool: In Ground
 ✓ Pet Allowed: Maximum 20 Lbs
 ✓ Furnished: Unfurnished