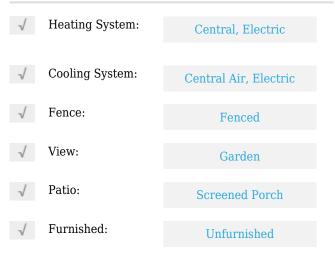

# **Residential Lease For Rent**

1,745 Sqft - 6315 Tweksbury Ter, Davie, Florida 33331





#### Basic **Details**

| Property Type:  | <b>Residential Lease</b> |  |
|-----------------|--------------------------|--|
| Listing Type:   | For Rent                 |  |
| Listing ID:     | A11444337                |  |
| Price:          | \$3,650                  |  |
| Bedrooms:       | 3                        |  |
| Bathrooms:      | 2                        |  |
| Square Footage: | 1,745 Sqft               |  |
| Year Built:     | 1990                     |  |
| Lot Area:       | 7,341 Sqft               |  |

#### Features



### Address Map

| Country:       | US                    |
|----------------|-----------------------|
| State:         | FL                    |
| County:        | <b>Broward County</b> |
| City:          | Davie                 |
| Zipcode:       | 33331                 |
| Street:        | 6315 Tweksbury<br>Ter |
| Building Name: | WAVERLY<br>HUNDRED    |
| Floor Number:  | 0                     |

| Longitude: | W81° 38' 39.1'' |
|------------|-----------------|
| Latitude:  | N26° 2' 23.1''  |

## Agent Info



Daniel Lombardi ☎ (305) 695-1600 ☎ (786) 525-6127 ᢂ daniel@lomardiproperties.com