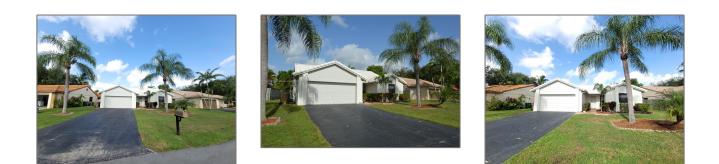

# **Residential Lease For Rent**

1,745 Sqft - 6315 Tweksbury Ter, Davie, Florida 33331

#### Basic **Details**

| Property Type:  | <b>Residential Lease</b> |  |
|-----------------|--------------------------|--|
| Listing Type:   | For Rent                 |  |
| Listing ID:     | A11444337                |  |
| Price:          | \$3,650                  |  |
| Bedrooms:       | 3                        |  |
| Bathrooms:      | 2                        |  |
| Square Footage: | 1,745 Sqft               |  |
| Year Built:     | 1990                     |  |
| Lot Area:       | 7,341 Sqft               |  |