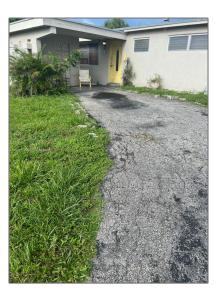

# **Residential For Sale**

1,593 Sqft - 520 SW 29th Ave, Fort Lauderdale, Florida 33312

### Basic **Details**

| Property Type:  | Residential |  |
|-----------------|-------------|--|
| Listing Type:   | For Sale    |  |
| Listing ID:     | A11443714   |  |
| Price:          | \$345,000   |  |
| Bedrooms:       | 3           |  |
| Bathrooms:      | 2           |  |
| Square Footage: | 1,593 Sqft  |  |
| Year Built:     | 1959        |  |
| Lot Area:       | 7,875 Sqft  |  |