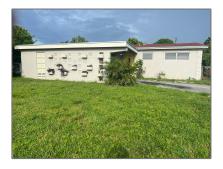

# **Residential For Sale**

1,593 Sqft - 520 SW 29th Ave, Fort Lauderdale, Florida 33312

### Basic **Details**

| Property Type:  | Residential |  |
|-----------------|-------------|--|
| Listing Type:   | For Sale    |  |
| Listing ID:     | A11443714   |  |
| Price:          | \$345,000   |  |
| Bedrooms:       | 3           |  |
| Bathrooms:      | 2           |  |
| Square Footage: | 1,593 Sqft  |  |
| Year Built:     | 1959        |  |
| Lot Area:       | 7,875 Sqft  |  |