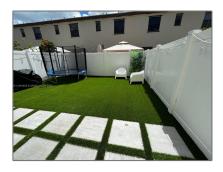

#### Features

| $\sqrt{}$ | Fence:       | Fenced                                   |
|-----------|--------------|------------------------------------------|
| $\sqrt{}$ | Pet Allowed: | Restrictions Or Possible<br>Restrictions |
| $\sqrt{}$ | Patio:       | Patio                                    |
| $\sqrt{}$ | Furnished:   | Unfurnished                              |