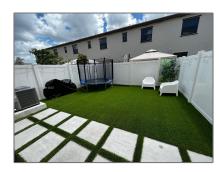

#### Features

| $\sqrt{}$ | Fence:       | Fenced                                   |
|-----------|--------------|------------------------------------------|
| $\sqrt{}$ | Pet Allowed: | Restrictions Or Possible<br>Restrictions |
| $\sqrt{}$ | Patio:       | Patio                                    |
| $\sqrt{}$ | Furnished:   | Unfurnished                              |