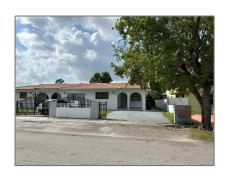

# Residential Lease For Rent

2,719 Sqft - 1402 W 39th Pl # 2, Hialeah, Florida 33012

### **Basic Details**

Property Type: **Residential Lease** Listing Type: **For Rent** Listing ID: A11444379 \$3,000 Price: Bedrooms: 2 2 Bathrooms: Square Footage: 2,719 Sqft Year Built: 1980 8,999 Sqft Lot Area:

## Address Map

| Country:       | US                    |  |
|----------------|-----------------------|--|
| State:         | FL                    |  |
| County:        | Miami-Dade County     |  |
| City:          | Hialeah               |  |
| Zipcode:       | 33012                 |  |
| Street:        | 1402 W 39th Pl # 2    |  |
| Building Name: | FELICIA NO 1<br>CONDO |  |
| Floor Number:  | 0                     |  |