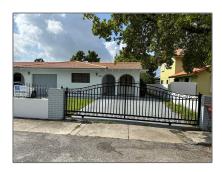

# Residential Lease For Rent

2,719 Sqft - 1402 W 39th Pl # 2, Hialeah, Florida 33012

### **Basic Details**

Property Type: **Residential Lease** Listing Type: **For Rent** Listing ID: A11444379 \$3,000 Price: Bedrooms: 2 2 Bathrooms: Square Footage: 2,719 Sqft Year Built: 1980 8,999 Sqft Lot Area:

## Address Map

| Country:       | US                    |  |
|----------------|-----------------------|--|
| State:         | FL                    |  |
| County:        | Miami-Dade County     |  |
| City:          | Hialeah               |  |
| Zipcode:       | 33012                 |  |
| Street:        | 1402 W 39th Pl # 2    |  |
| Building Name: | FELICIA NO 1<br>CONDO |  |
| Floor Number:  | 0                     |  |