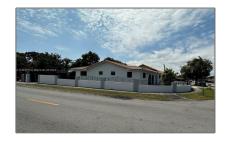

# Residential Lease For Rent

2,719 Sqft - 1402 W 39th Pl # 2, Hialeah, Florida 33012

### **Basic Details**

Property Type: **Residential Lease** Listing Type: **For Rent** Listing ID: A11444379 \$3,000 Price: Bedrooms: 2 2 Bathrooms: Square Footage: 2,719 Sqft Year Built: 1980 8,999 Sqft Lot Area:

## Address Map

| Country:       | US                    |  |
|----------------|-----------------------|--|
| State:         | FL                    |  |
| County:        | Miami-Dade County     |  |
| City:          | Hialeah               |  |
| Zipcode:       | 33012                 |  |
| Street:        | 1402 W 39th Pl # 2    |  |
| Building Name: | FELICIA NO 1<br>CONDO |  |
| Floor Number:  | 0                     |  |