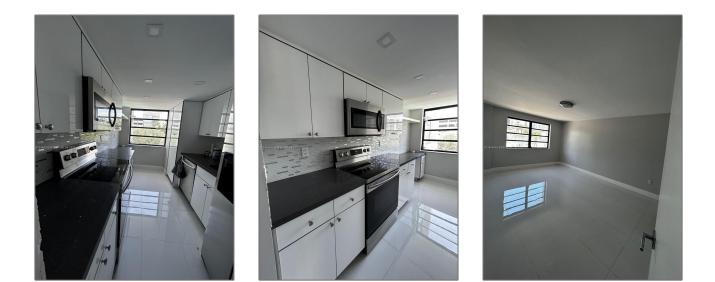

# **Residential Lease For Rent**

894 Sqft - 6725 Harding Ave # 301, Miami Beach, Florida 33141

### Basic Details

| Property Type:  | <b>Residential Lease</b> |
|-----------------|--------------------------|
| Listing Type:   | For Rent                 |
| Listing ID:     | A11444242                |
| Price:          | \$2,775                  |
| Bedrooms:       | 2                        |
| Bathrooms:      | 2                        |
| Square Footage: | 894 Sqft                 |
| Year Built:     | 1981                     |